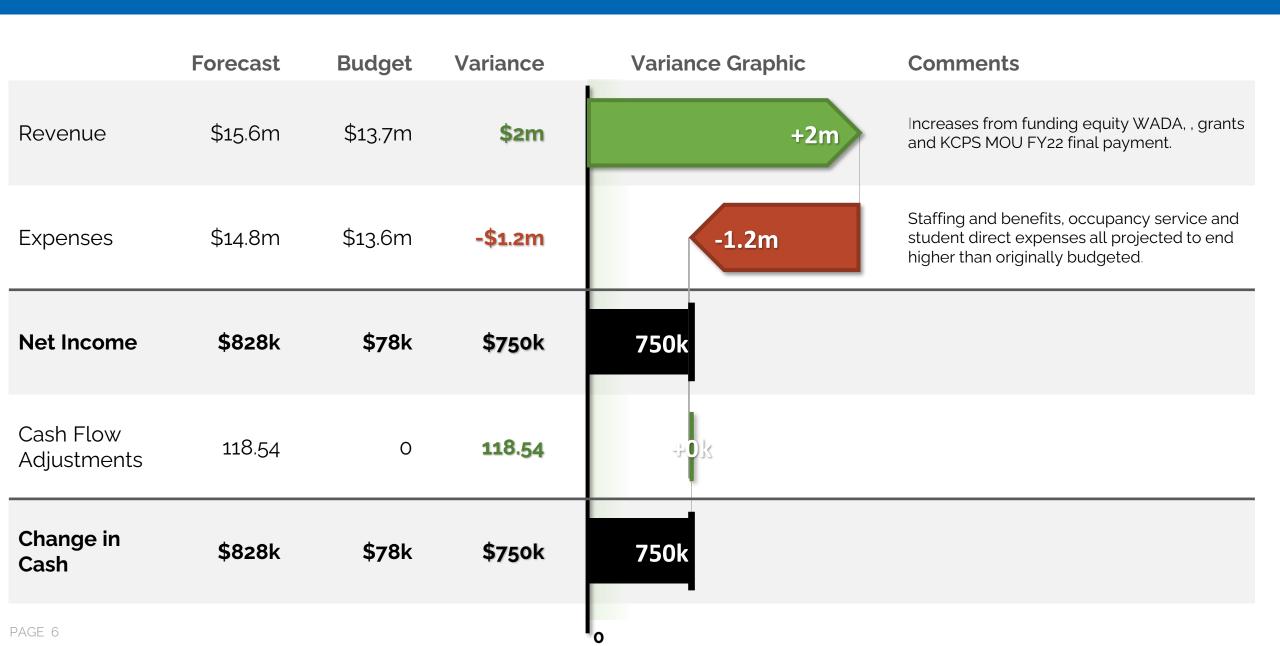

# 64 Days of Cash at year's end

We forecast the school's year ending cash balance as **\$2.6m**, **\$750k** above budget.

This is a significant improvement from September 2022 as a result of funding equity WADA.

|                                 | Year-To-Date      |              |                     | А                 | nnual Forecast |             |                  |  |  |
|---------------------------------|-------------------|--------------|---------------------|-------------------|----------------|-------------|------------------|--|--|
|                                 | Actual            | Budget       | Variance            | Forecast          | Budget         | Variance    | Remaining        |  |  |
| Revenue                         |                   |              |                     |                   |                |             |                  |  |  |
| Local Revenue                   | 359,538           | 322,001      | 37,537              | 976,628           | 975,761        | 867         | 617,090          |  |  |
| State Revenue                   | 3,231,350         | 2,269,211    | 962,139             | 9,369,583         | 7,759,435      | 1,610,148   | 6,138,233        |  |  |
| Federal Revenue                 | 346,982           | 1,113,062    | (766,081)           | 3,836,709         | 3,814,501      | 22,208      | 3,489,727        |  |  |
| Private Grants and Donations    | 403,407           | 112,300      | 291,107             | 1,198,000         | 1,123,000      | 75,000      | 794,593          |  |  |
| Earned Fees                     | 258,468           | 6,416        | 252,052             | 262,328           | 19,248 243,08  |             | 3,860            |  |  |
| Total Revenue                   | 4,599,745         | 3,822,991    | 776,754             | 15,643,248        | 13,691,945     | 1,951,303   | 11,043,503       |  |  |
| -                               |                   |              |                     |                   |                |             |                  |  |  |
| Expenses                        |                   |              |                     |                   |                |             |                  |  |  |
| Salaries                        | 2,321,989         | 2,173,690    | (148,300)           | 7,102,556         | 6,521,069      | (581,487)   | 4,780,566        |  |  |
| Benefits and Taxes              | 571,945           | 559,619      | (12,326)            | 1,755,430         | 1,678,858      | (76,572)    | 1,183,485        |  |  |
| Staff-Related Costs             | 21,421            | 21,700       | 279                 | 66,093            | 65,100         | (993)       | 44,672           |  |  |
| Rent                            | 12,000            | 24,000       | 12,000              | 72,000            | 72,000         | -           | 60,000           |  |  |
| Occupancy Service               | 269,590           | 420,637      | 151,047             | 1,337,372         | 1,261,912      | (75,460)    | 1,067,782        |  |  |
| Student Expense, Direct         | 696,021           | 432,316      | (263,705)           | 1,713,892         | 1,296,948      | (416,944)   | 1,017,871        |  |  |
| Student Expense, Food           | 196,132           | 213,333      | 17,201              | 646,000           | 640,000        | (6,000)     | 449,868          |  |  |
| Office & Business Expense       | 309,463           | 231,202      | (78,260)            | 706,340           | 693,607        | (12,733)    | 396,877          |  |  |
| Transportation                  | 142,141           | 207,667      | 65,526              | 622,999           | 623,000        | 1           | 480,858          |  |  |
| Total Ordinary Expenses         | 4,540,703         | 4,284,165    | (256,538)           | 14,022,681        | 12,852,494     | (1,170,188) | 9,481,979        |  |  |
| Net Operating Income            | 59,042            | (461,174)    | 520,216             | 1,620,566         | 839,451        | 781,115     | 1,561,524        |  |  |
| Fortuna and Conserva Francisco  |                   |              |                     |                   |                |             |                  |  |  |
| Extraordinary Expenses Interest | 141 405           | 252.667      | 112.172             | 761 000           | 761 000        | (0)         | 610 505          |  |  |
| Facility Improvements           | 141,495           | 253,667      | 112,172<br>(31,450) | 761,000           | 761,000        | (31,450)    | 619,505          |  |  |
| Total Extraordinary Expenses    | 31,450<br>172,945 | 253,667      | 80,722              | 31,450<br>792,450 | 761,000        | (31,450)    | 619,505          |  |  |
|                                 |                   |              |                     |                   | •              | (1,201,638) |                  |  |  |
| Total Expenses                  | 4,713,647         | 4,537,831    | (175,816)           | 14,815,131        | 13,613,494     |             |                  |  |  |
| Net Income                      | (113,903)         | (714,840)    | 600,938             | 828,116           | 78,451         | 749,665     | 3 942,019        |  |  |
| Cash Flow Adjustments           | 50,910            | /=a + 0 + a\ | 50,910              | 119               |                | 119         | (50,791)         |  |  |
| Change in Cash                  | (62,993)          | (714,840)    | 651,848             | 828,235           | 78,451         | 749,784     | <b>5</b> 891,227 |  |  |

● REVENUE: \$2M AHEAD
Funding equity WADA, grants, KCPS

FY22 MOU final payment

**2 EXPENSES: \$1.2M BEHIND**Salaries/benefits, occupancy service, and student direct services

- **3** NET INCOME: \$750K ahead
- CASH ADJ:\$oK AHEAD

**5** NET CHANGE IN CASH: \$750K AHEAD

|                              | Actual    |           |           |           | Forecast  |           |           |           |           |           |           |           |                          |
|------------------------------|-----------|-----------|-----------|-----------|-----------|-----------|-----------|-----------|-----------|-----------|-----------|-----------|--------------------------|
| Income Statement             | Jul       | Aug       | Sep       | Oct       | Nov       | Dec       | Jan       | Feb       | Mar       | Apr       | May       | Jun       | TOTAL                    |
| Revenue                      |           |           |           |           |           |           |           |           |           |           |           |           |                          |
| Local Revenue                | 99,145    | 95,971    | 80,396    | 84,026    | 77,136    | 77,136    | 77,136    | 77,136    | 77,136    | 77,136    | 77,136    | 77,136    | 976,628                  |
| State Revenue                | 513,810   | 718,615   | 637,366   | 1,361,559 | 767,279   | 767,279   | 767,279   | 767,279   | 767,279   | 767,279   | 767,279   | 767,279   | 9,369,583                |
| Federal Revenue              | 63,986    | 13,706    | 10,815    | 258,475   | 436,216   | 436,216   | 436,216   | 436,216   | 436,216   | 436,216   | 436,216   | 436,216   | 3,836,709                |
| Private Grants and Donations | 5,623     | 363,561   | 10,000    | 24,223    | 99,324    | 99,324    | 99,324    | 99,324    | 99,324    | 99,324    | 99,324    | 99,324    | 1,198,000                |
| Earned Fees                  | 227,862   | 22,529    | 2,588     | 5,489     | 482       | 482       | 482       | 482       | 482       | 482       | 482       | 482       | 262,328                  |
| Total Revenue                | 910,426   | 1,214,383 | 741,165   | 1,733,771 | 1,380,438 | 1,380,438 | 1,380,438 | 1,380,438 | 1,380,438 | 1,380,438 | 1,380,438 | 1,380,438 | 15,643,248               |
| Expenses                     |           |           |           |           |           |           |           |           |           |           |           |           |                          |
| Salaries                     | 591,923   | 560,000   | 599,328   | 570,738   | 578,821   | 578,821   | 578,821   | 578,821   | 578,821   | 578,821   | 578,821   | 728,821   | 7,102,556                |
| Benefits and Taxes           | 142,086   | 136,114   | 140,282   | 153,463   | 146,501   | 146,501   | 146,501   | 146,501   | 146,501   | 146,501   | 146,501   | 157,976   | 1,755,430                |
| Staff-Related Costs          | 4,934     | 9,021     | 4,677     | 2,790     | 5,584     | 5,584     | 5,584     | 5,584     | 5,584     | 5,584     | 5,584     | 5,584     | 66,093                   |
| Rent                         | 0         | 0         | 6,500     | 5,500     | 7,500     | 7,500     | 7,500     | 7,500     | 7,500     | 7,500     | 7,500     | 7,500     | 72,000                   |
| Occupancy Service            | 77,446    | 77,261    | 96,009    | 18,874    | 133,473   | 133,473   | 133,473   | 133,473   | 133,473   | 133,473   | 133,473   | 133,473   | 1,337,372                |
| Student Expense, Direct      | 279,799   | 143,180   | 110,824   | 162,218   | 127,234   | 127,234   | 127,234   | 127,234   | 127,234   | 127,234   | 127,234   | 127,234   | 1,713,892                |
| Student Expense, Food        | 21,607    | 6,000     | 79,600    | 88,926    | 56,233    | 56,233    | 56,233    | 56,233    | 56,233    | 56,233    | 56,233    | 56,233    | 646,000                  |
| Office & Business Expense    | 88,492    | 106,326   | 73,711    | 40,933    | 49,610    | 49,610    | 49,610    | 49,610    | 49,610    | 49,610    | 49,610    | 49,610    | 706,340                  |
| Transportation               | 71,048    | 11,662    | 25,609    | 33,822    | 60,107    | 60,107    | 60,107    | 60,107    | 60,107    | 60,107    | 60,107    | 60,107    | 622,999                  |
| Total Ordinary Expenses      | 1,277,336 | 1,049,564 | 1,136,540 | 1,077,262 | 1,165,063 | 1,165,063 | 1,165,063 | 1,165,063 | 1,165,063 | 1,165,063 | 1,165,063 | 1,326,538 | 14,022,681               |
| Operating Income             | -366,910  | 164,819   | -395,375  | 656,508   | 215,375   | 215,375   | 215,375   | 215,375   | 215,375   | 215,375   | 215,375   | 53,900    | 1,620,566                |
| Extraordinary Expenses       |           |           |           |           |           |           |           |           |           |           |           |           |                          |
| Interest                     | 0         | 40,759    | 40,759    | 59,977    | 77,438    | 77,438    | 77,438    | 77,438    | 77,438    | 77,438    | 77,438    | 77,438    | 761,000                  |
| Facility Improvements        | 1,614     | 38,943    | -6,960    | -2,148    | 0         | 0         | 0         | 0         | 0         | 0         | 0         | 0         | 31,450                   |
| Total Extraordinary Expenses | 1,614     | 79,702    | 33,799    | 57,829    | 77,438    | 77,438    | 77,438    | 77,438    | 77,438    | 77,438    | 77,438    | 77,438    | 792,450                  |
| Total Expenses               | 1,278,950 | 1,129,266 | 1,170,340 | 1,135,091 | 1,242,501 | 1,242,501 | 1,242,501 | 1,242,501 | 1,242,501 | 1,242,501 | 1,242,501 | 1,403,976 | 14,815,131               |
| Net Income                   | -368,525  | 85,117    | -429,175  | 598,680   | 137,937   | 137,937   | 137,937   | 137,937   | 137,937   | 137,937   | 137,937   | -23,538   | 828,116                  |
| Cash Flow Adjustments        | -8,565    | 59,997    | 4,905     | -5,427    | -6,349    | -6,349    | -6,349    | -6,349    | -6,349    | -6,349    | -6,349    | -6,349    | 119                      |
| Change in Cash               | -377,089  | 145,114   | -424,270  | 593,253   | 131,588   | 131,588   | 131,588   | 131,588   | 131,588   | 131,588   | 131,588   | -29,887   | <b>828,235</b><br>PAGE 9 |