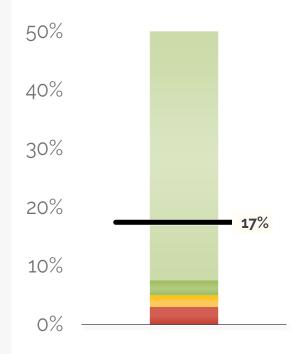

### **Fund Balance** %

Forecasted Ending Fund Balance
/ Total Expenses

#### **17.43% AT YEAR'S END**

The school is projected to end the year with a fund balance of \$2,582,067. Last year's fund balance was \$1,753,951.