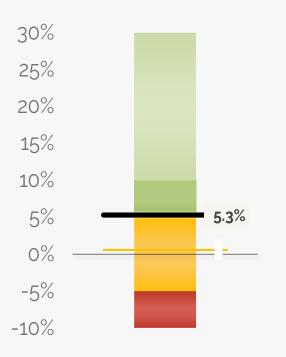

## **Gross Margin**

Revenue less expenses, divided by revenue

#### 5.3% GROSS MARGIN

The forecasted net income is \$828k, which is \$750k above the budget. It yields a 5.3% gross margin.