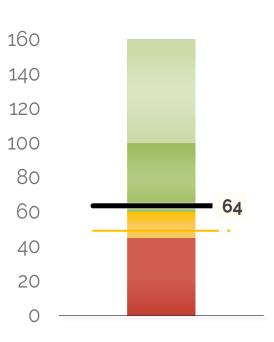

## **Days of Cash**

Cash balance at year-end divided by average daily expenses

#### 64 DAYS OF CASH AT YEAR'S END

The school will end the year with 64 days of cash. This is above the recommended 60 days and above the sponsor FY23 target of 45 days.