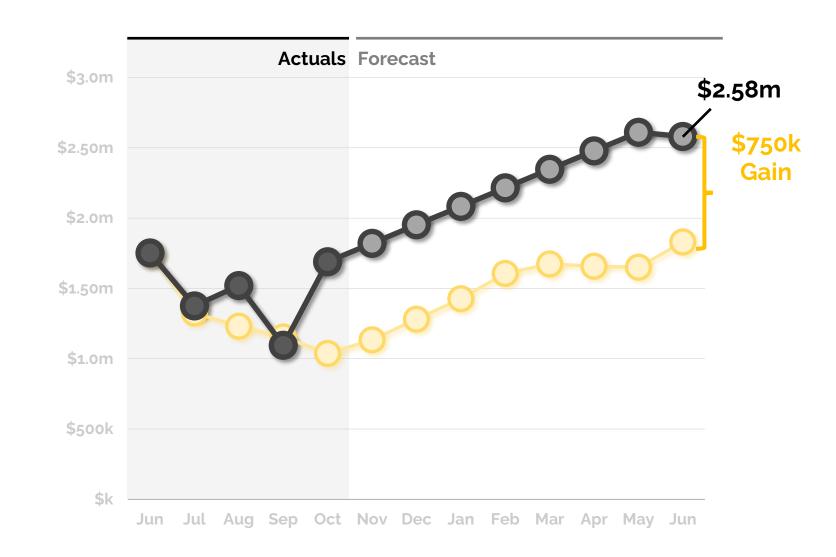

## **Cash Forecast**

# 64 Days of Cash at year's end

We forecast the school's year ending cash balance as **\$2.6m**, **\$750k** above budget.

This is a significant improvement from September 2022 as a result of funding equity WADA.